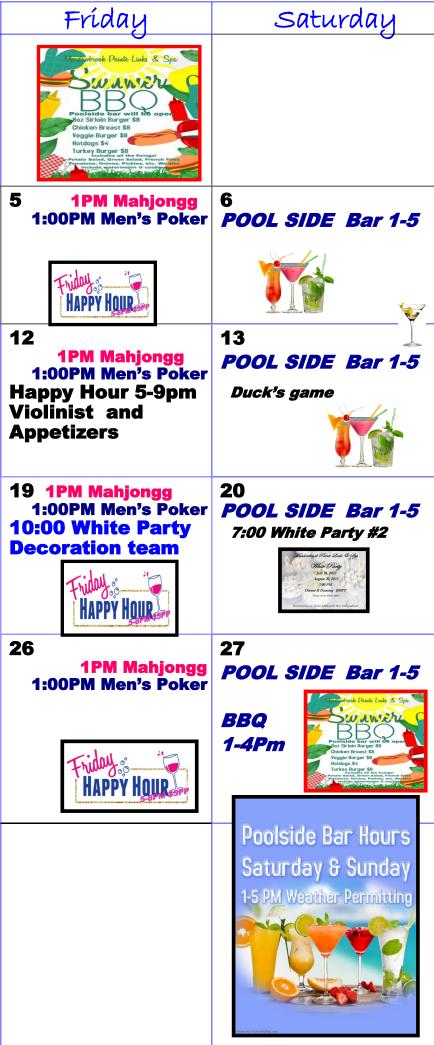

## August Featured Events

| Event                    | Price              | Date                               | Sign up                                        |  |  |  |
|--------------------------|--------------------|------------------------------------|------------------------------------------------|--|--|--|
| Poolside BBQ             | A' la carte        | August 7th<br>August 27th<br>1-4PM | Please sign up so we<br>can prepare            |  |  |  |
|                          |                    |                                    |                                                |  |  |  |
| Line Dancing             | \$10 per<br>person | Monday August 1st<br>6-8pm         | Ongoing                                        |  |  |  |
| Happy Hour<br>with Music | N/C                | Friday<br>August 12th<br>5-9Pm     | Homeowners are<br>asked to bring<br>appetizers |  |  |  |
| White Party              | \$50 per<br>person | August 20th<br>7-10pm              | Closed out                                     |  |  |  |
|                          |                    |                                    |                                                |  |  |  |